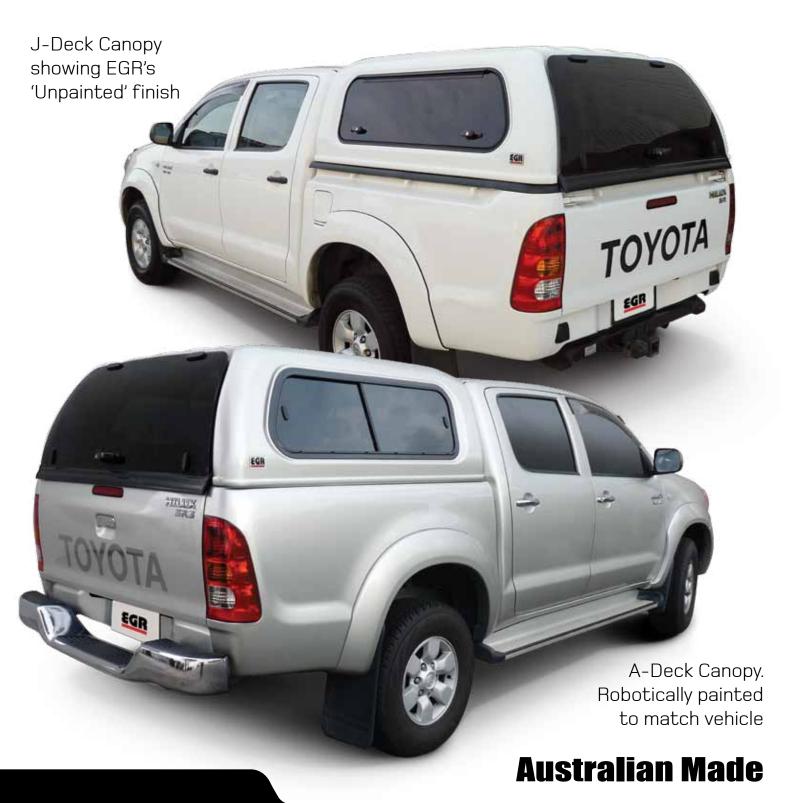

#### - Robotically Painted to OEM Standards

#### Features and benefits

- Single Skin Smooth Acrylic
- Curved frame-less rear door with central key locked handle triggering side slam latches
- Fold Out Side Window with high point strut mounts for full opening access
- · Dual sliding side windows
- Plug and Play wiring harness for a quick install
- 3 point interior light
- Adjustable High Mount stop lamp
- Unpainted UV stable Acrylic Capped White option
- Compatible with bed liners
- All windows keyed alike
- Optional Roof Rack kit rated to 150kg