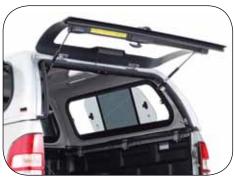

#### Features and benefits

- Single Skin Smooth Acrylic
- Curved frame-less rear door with central key locked handle triggering side slam latches
- Fold Out Side Window with high point strut mounts for full opening access
- · Dual sliding side windows
- Plug and Play wiring harness for a quick install
- 3 point interior light
- Adjustable High Mount stop lamp
- Unpainted UV stable Acrylic Capped White option
- Compatible with bed liners
- All windows keyed alike
- Optional Roof Rack kit rated to 150kg