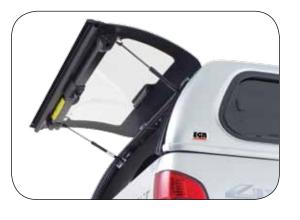

#### Features and benefits

- Single Skin Smooth Acrylic
- Curved frame-less rear door with central key locked handle triggering side slam latches
- Fold Out Side Window with high point strut mounts for full opening access
- · Dual sliding side windows
- Plug and Play wiring harness for a quick install
- 3 point interior light
- Adjustable High Mount stop lamp
- Unpainted UV stable Acrylic Capped White option
- Compatible with bed liners
- All windows keyed alike
- Optional Roof Rack kit rated to 150kg