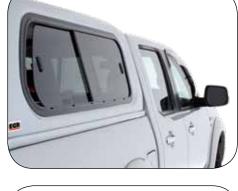

#### Features and benefits

- Single Skin Smooth Acrylic
- Curved frame-less rear door with central key locked handle triggering side slam latches
- Fold Out Side Window with high point strut mounts for full opening access
- · Dual sliding side windows
- Plug and Play wiring harness for a quick install
- 3 point interior light
- Adjustable High Mount stop lamp
- Unpainted UV stable Acrylic Capped White option
- Compatible with bed liners
- All windows keyed alike
- Optional Roof Rack kit rated to 150kg